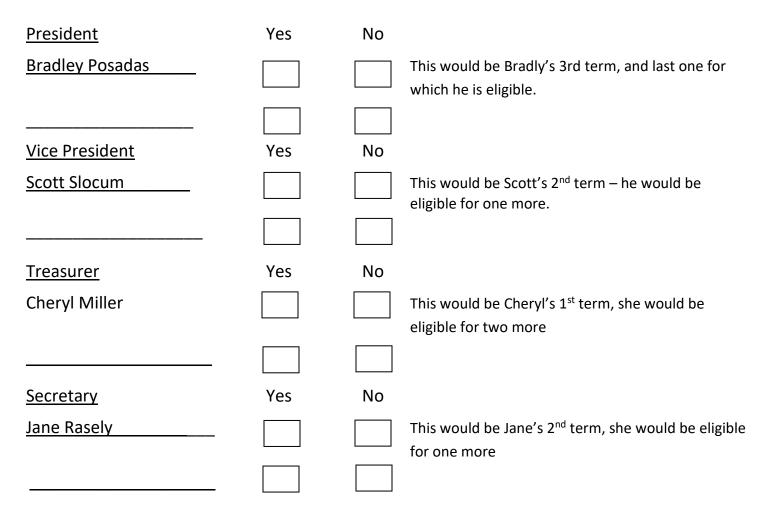

## Nominations and Ballot for **2024** Annual Meeting, November 19, 2023

## **EXECUTIVE OFFICERS** (1 year term – max of 3 consecutive terms)