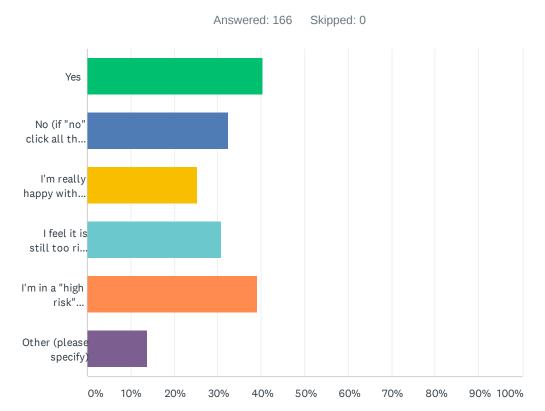

### Q1 Would you attend a worship service in the sanctuary with limited attendance, where all are required to wear masks and keep approximately 6 ft distance from each other in addition to following other CDC guidelines?

| ANSWER CHOICES                                         | RESPONSES |    |
|--------------------------------------------------------|-----------|----|
| Yes                                                    | 40.36%    | 67 |
| No (if "no" click all that apply)                      | 32.53%    | 54 |
| I'm really happy with current offerings                | 25.30%    | 42 |
| I feel it is still too risky for us to gather together | 30.72%    | 51 |
| I'm in a "high risk" population                        | 39.16%    | 65 |
| Other (please specify)                                 | 13.86%    | 23 |
| Total Respondents: 166                                 |           |    |