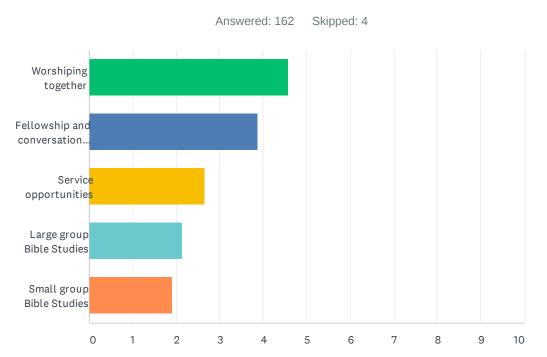

## Q2 What have you missed most during the past three months? (rank from 1-5 with 1 being what you miss the most)

|                                         | 1      | 2      | 3      | 4      | 5      | TOTAL | SCORE |
|-----------------------------------------|--------|--------|--------|--------|--------|-------|-------|
| Worshiping together                     | 75.32% | 16.23% | 3.25%  | 1.95%  | 3.25%  |       |       |
|                                         | 116    | 25     | 5      | 3      | 5      | 154   | 4.58  |
| Fellowship and conversation with others | 19.48% | 57.79% | 16.23% | 3.90%  | 2.60%  |       |       |
|                                         | 30     | 89     | 25     | 6      | 4      | 154   | 3.88  |
| Service opportunities                   | 3.68%  | 13.24% | 43.38% | 23.53% | 16.18% |       |       |
|                                         | 5      | 18     | 59     | 32     | 22     | 136   | 2.65  |
| Large group Bible Studies               | 1.63%  | 7.32%  | 20.33% | 44.72% | 26.02% |       |       |
|                                         | 2      | 9      | 25     | 55     | 32     | 123   | 2.14  |
| Small group Bible Studies               | 3.20%  | 6.40%  | 18.40% | 21.60% | 50.40% |       |       |
|                                         | 4      | 8      | 23     | 27     | 63     | 125   | 1.90  |