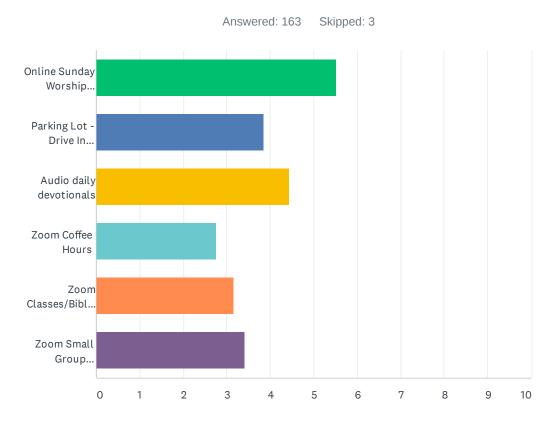

#### Q4 What ministries have you utilized most during this time? (rank from 1-6 with 1 being what you use the most). Leave blank if you do not use them.

|                                         | 1      | 2      | 3      | 4      | 5      | 6      | TOTAL | SCORE |
|-----------------------------------------|--------|--------|--------|--------|--------|--------|-------|-------|
| Online Sunday Worship Services          | 77.12% | 13.07% | 2.61%  | 1.96%  | 1.96%  | 3.27%  |       |       |
|                                         | 118    | 20     | 4      | 3      | 3      | 5      | 153   | 5.52  |
| Parking Lot - Drive In worship services | 12.64% | 34.48% | 16.09% | 12.64% | 9.20%  | 14.94% |       |       |
|                                         | 11     | 30     | 14     | 11     | 8      | 13     | 87    | 3.84  |
| Audio daily devotionals                 | 10.69% | 41.22% | 32.82% | 12.21% | 2.29%  | 0.76%  |       |       |
|                                         | 14     | 54     | 43     | 16     | 3      | 1      | 131   | 4.44  |
| Zoom Coffee Hours                       | 4.92%  | 8.20%  | 18.03% | 19.67% | 26.23% | 22.95% |       |       |
|                                         | 3      | 5      | 11     | 12     | 16     | 14     | 61    | 2.77  |
| Zoom Classes/Bible Studies              | 1.27%  | 18.99% | 22.78% | 22.78% | 20.25% | 13.92% |       |       |
|                                         | 1      | 15     | 18     | 18     | 16     | 11     | 79    | 3.16  |
| Zoom Small Group gatherings (like youth | 18.06% | 15.28% | 18.06% | 9.72%  | 15.28% | 23.61% |       |       |
| nights, small groups, choirs, etc.)     | 13     | 11     | 13     | 7      | 11     | 17     | 72    | 3.40  |